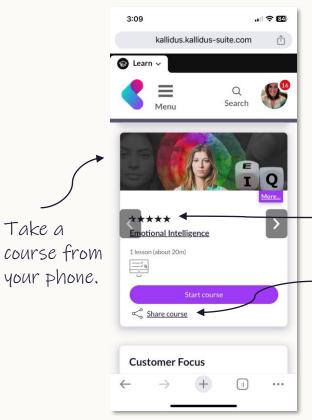

\*\*Reurostar\*\* a Kallidus customer\*\*

Everything you need is literally at your fingertips.

Treat learning like social media.

Mangers
can easily
offer a
learning
experience
to teams.

kallidus.kallidus-suite.com

.ııl ⊋ 84

Update
your
progress in
real-time.