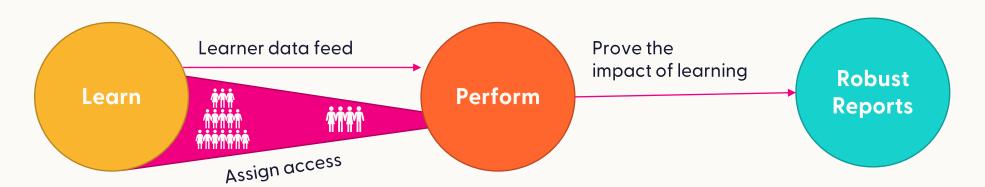

# No need for IT. If you have Learn, Perform just...works!

"The real crystallizing thing for us was simplification in user experience."

G's Fresh, a Kallidus customer

- 1. Let us know you want to add Perform
- 2. Data feed comes from Learn so nothing new to add
- 3. Admins can assign access to Perform (not everyone from Learn)
- 4. Reporting engine now includes Perform data