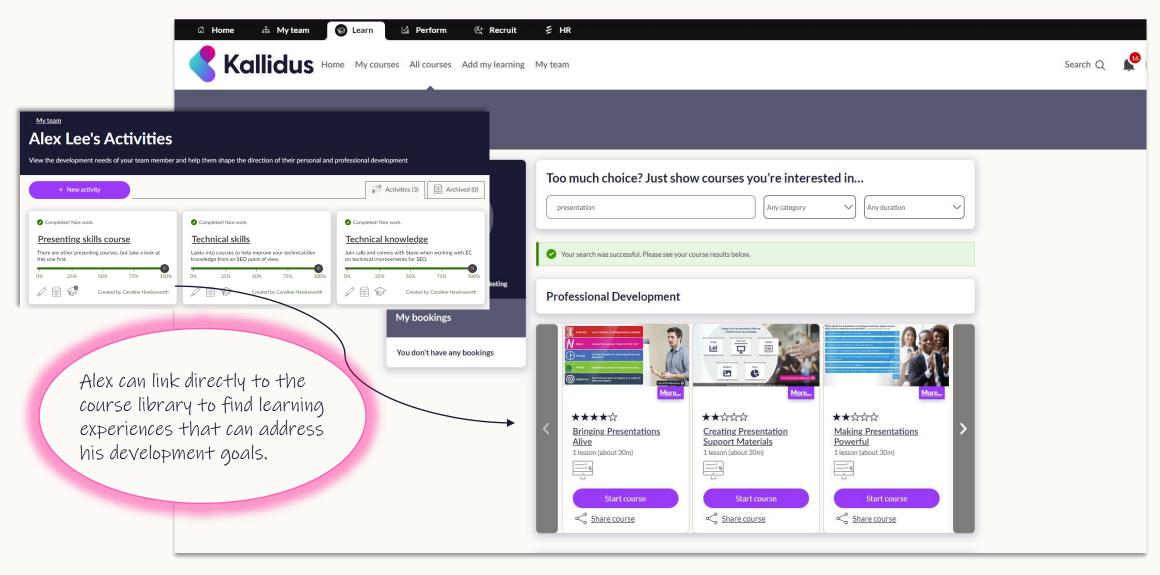

#### Link development to performance

With Kallidus, managers can discuss the impact of learning within performance reviews.

Measure employee progress toward goals based on the skills they've obtained and applied.

\*\*Reurostar\*\* a Kallidus customer\*\*

Everything you need is literally at your fingertips.

Treat learning like social media.

Mangers
can easily
offer a
learning
experience
to teams.

kallidus.kallidus-suite.com