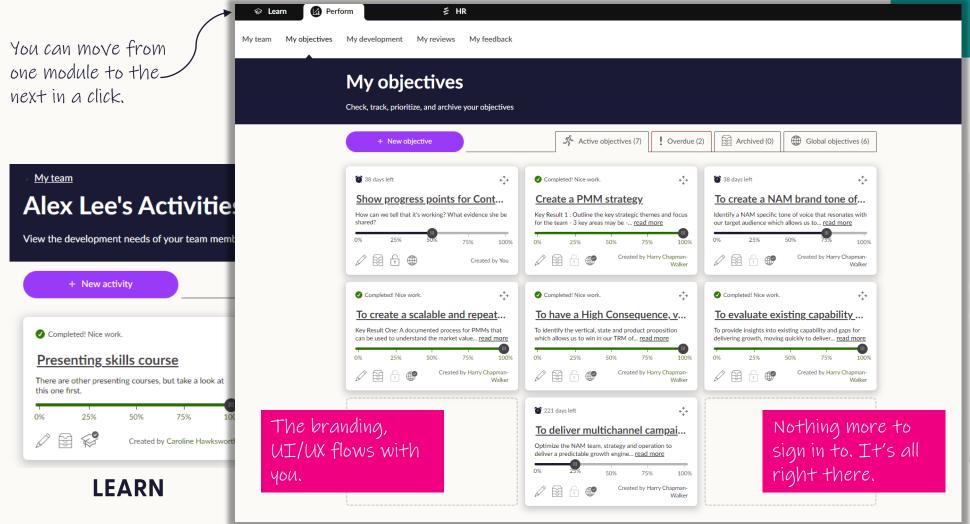

# No need for IT. If you have Learn, Perform just...works!

"The real crystallizing thing for us was simplification in user experience."

G's Fresh, a Kallidus customer

- 1. Let us know you want to add Perform
- 2. Data feed comes from Learn so nothing new to add
- 3. Admins can assign access to Perform (not everyone from Learn)
- 4. Reporting engine now includes Perform data