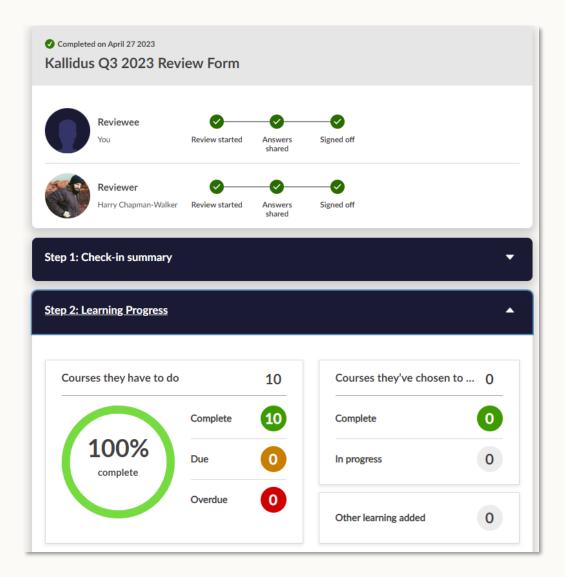

#### Link development to performance

With Kallidus, managers can discuss the impact of learning within performance reviews.

Measure employee progress toward goals based on the skills they've obtained and applied.

### Seamless data integration

"We're future-proofing and want to make sure we are compliant with all our training. It is much easier to have it all in one place. We need consistency."

**PERFORM** 