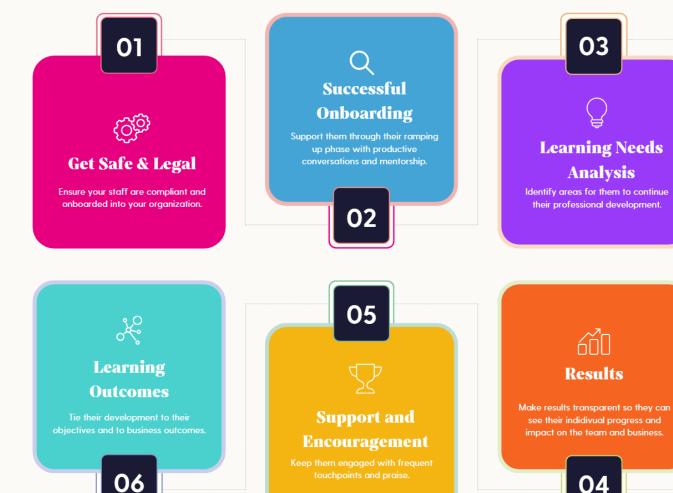

## The Paradigm Shift

All learning experiences matter but some are required while others are elective. Track both types with **Learn** and see their impact with **Perform**.

### Link learning to development

#### Link development to performance

With Kallidus, managers can discuss the impact of learning within performance reviews.

Measure employee progress toward goals based on the skills they've obtained and applied.