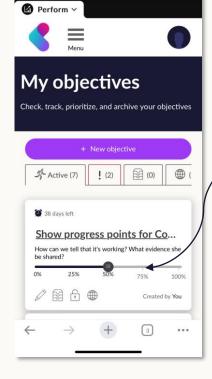

lidus, managers can discuss the impact of learning within performance reviews.

Measure employee progress toward goals based on the skills they've obtained and applied.



#### Learn and perform anywhere

"The beauty of Perform is that it's mobile and so simple to use. Since we launched our new trains last year, all our trains have Wi-Fi on board so for the first-time train managers can use the system to give immediate, timely feedback and record progress against objectives using a smartphone or iPad during their journey. This is going to have a huge impact on employee engagement and development."

\*\*Reurostar\*\* a Kallidus customer\*\*

Everything you need is literally at your fingertips.





Treat learning like social media.

Mangers
can easily
offer a
learning
experience
to teams.



kallidus.kallidus-suite.com

.ııl ⊋ 84

Update
your
progress in
real-time.



### Seamless data integration

"We're future-proofing and want to make sure we are compliant with all our training. It is much easier to have it all in one place. We need consistency."







**PERFORM** 

# No need for IT. If you have Learn, Perform just...works!

"The real crystallizing thing for us was simplification in user experience."

G's Fresh, a Kallidus customer

- 1. Let us know you want to add Perform
- 2. Data feed comes from Learn so nothing new to add
- 3. Admins can assign access to Perform (not everyone from Learn)
- 4. Reporting engine now includes Perform data





Learning is part of the journey.

Performance lets you know how far you've gone.

Kallidus customers use Learn and Perform togeth