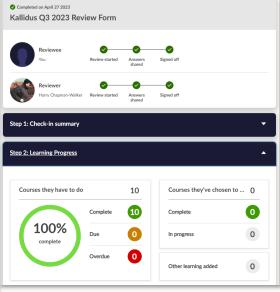

#### Link development to performance

With Kallidus, managers can discuss the impact of learning within performance reviews.

Measure employee progress toward goals based on the skills they've obtained and applied.