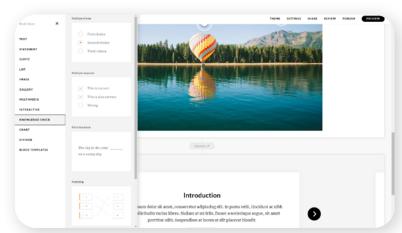

articulate 360

Articulate Storyline 360 gives you the right app for the job, always.

Creator tools make it simple to build online learning quickly and effectively. Start from templates on hundreds of topics that range from new hire onboarding to security compliance to create courses in minutes. Easily add interactive activities, quizzes, and other leanforward moments that keep your learners engaged.

- Intuitive and familiar interface with no training required
- 150+ pre-built templated courses to add to the 100+ courses you have with Learn LMS
- 9 million+ photographs, illustrations, icons and videos to build templates or courses
- Beautifully designed and customizable slide templates from animations to motion paths or quizzes
- Existing PowerPoints convert to engaging learning content (with quizzes) in minutes
- SCORM 1.2/2004 and AICC accessible within minutes for live course for all your learners