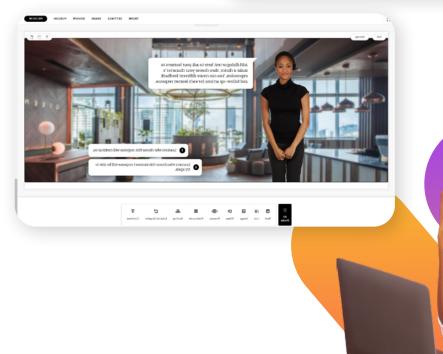

With professionally designed themes, gorgeous samples, helpful templates, and extensive content library, it's easy for anyone on your team to create courses, guides, performance support, and other training content.

articulate 360

Articulate Storyline 360 gives you the right app for the job, always.

Creator tools make it simple to build online learning quickly and effectively. Start from templates on hundreds of topics that range from new hire onboarding to security compliance to create courses in minutes. Easily add interactive activities, quizzes, and other leanforward moments that keep your learners engaged.